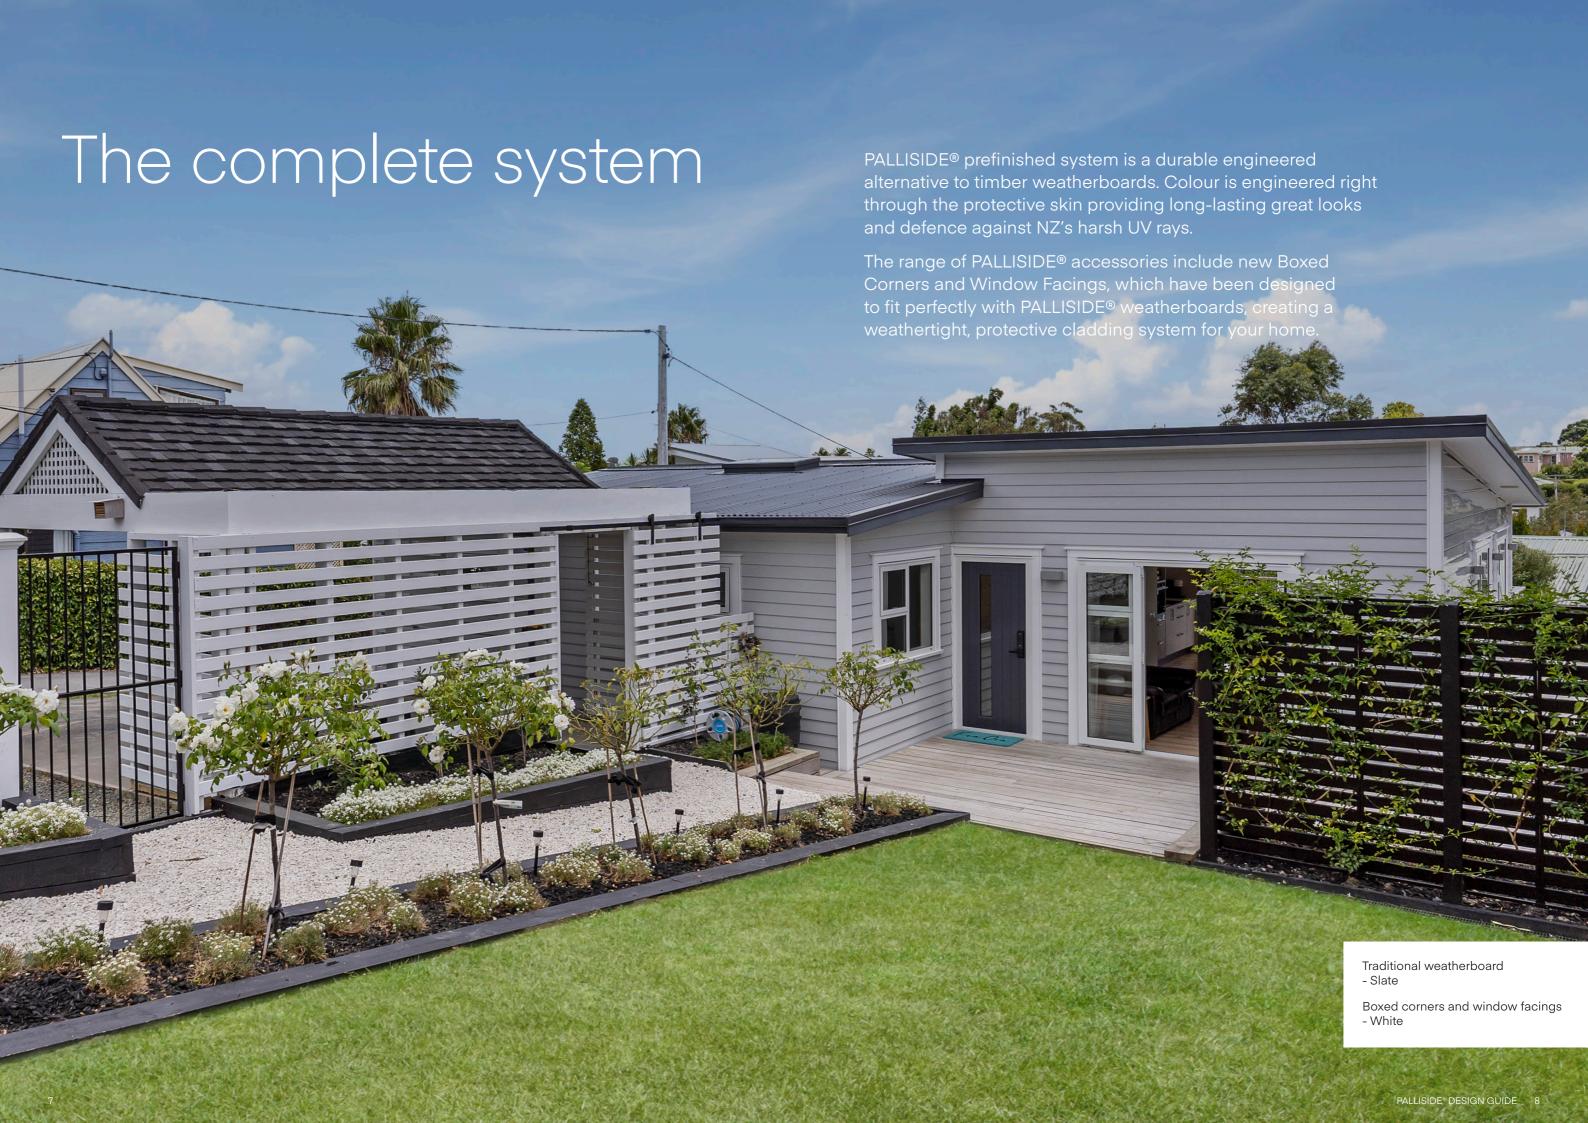

#### **Traditional**

Clean lines and the enduring bevelback weatherboard shape make this style a Kiwi favourite.

**Rusticated Smooth** 

Straight lines and concave curves make this a stylish alternative to traditional weatherboard.