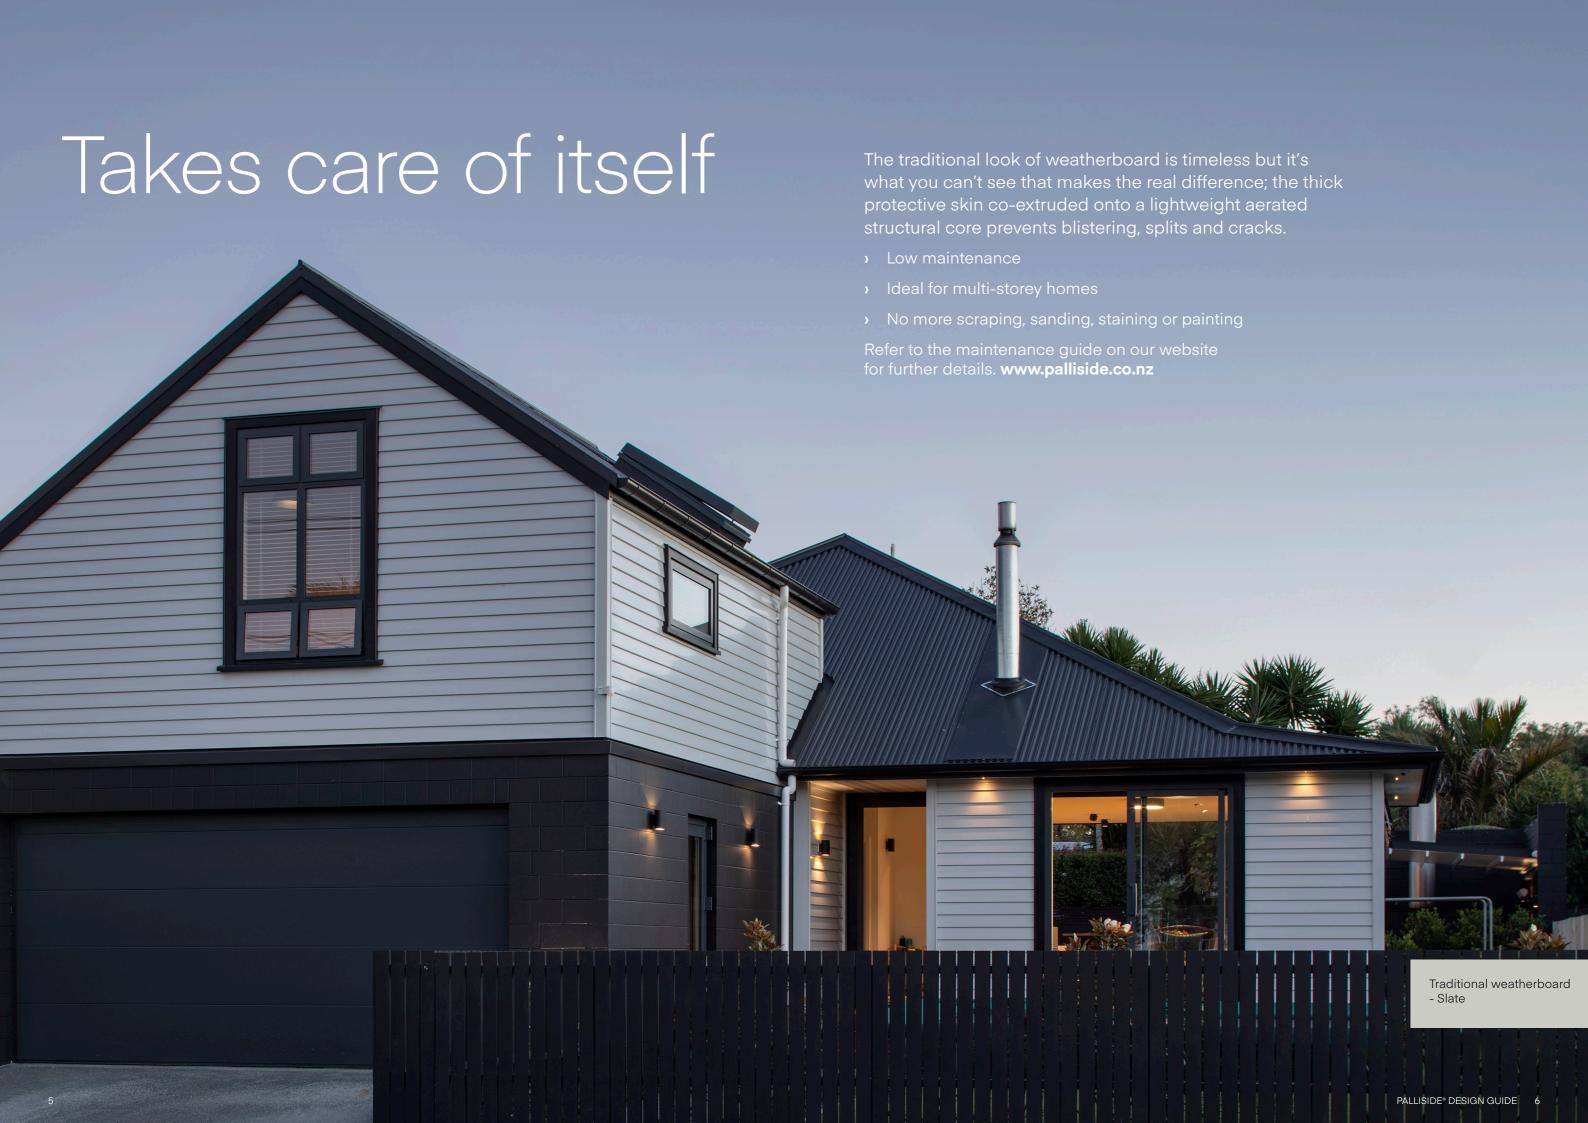

#### **Traditional**

Clean lines and the enduring bevelback weatherboard shape make this style a Kiwi favourite.

**Rusticated Smooth** 

Straight lines and concave curves make this a stylish alternative to traditional weatherboard.