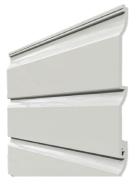

# **Rusticated Woodgrain**

Rusticated profile with embossed woodgrain texture for a more rustic appearance.