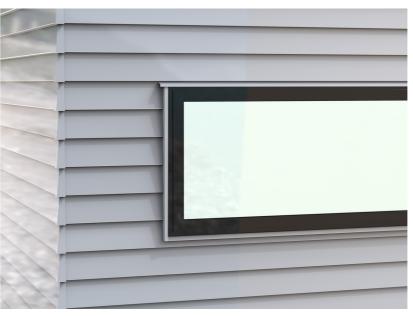

#### Rusticated

PALLISIDE® Rusticated with window scribers and corner soakers.

9 PALLISIDE® DESIGN GUIDE 10