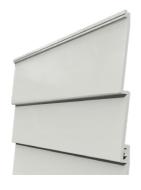

#### **Traditional**

Clean lines and the enduring bevelback weatherboard shape make this style a Kiwi favourite.

**Rusticated Smooth** 

Straight lines and concave curves make this a stylish alternative to traditional weatherboard.