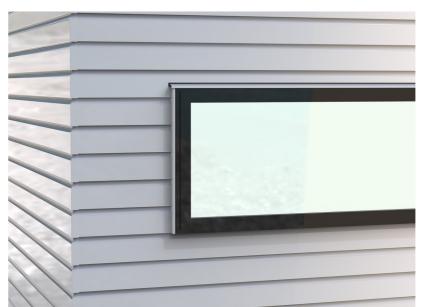

#### Rusticated

PALLISIDE® Rusticated with window scribers and corner soakers.

9 PALLISIDE® DESIGN GUIDE 10