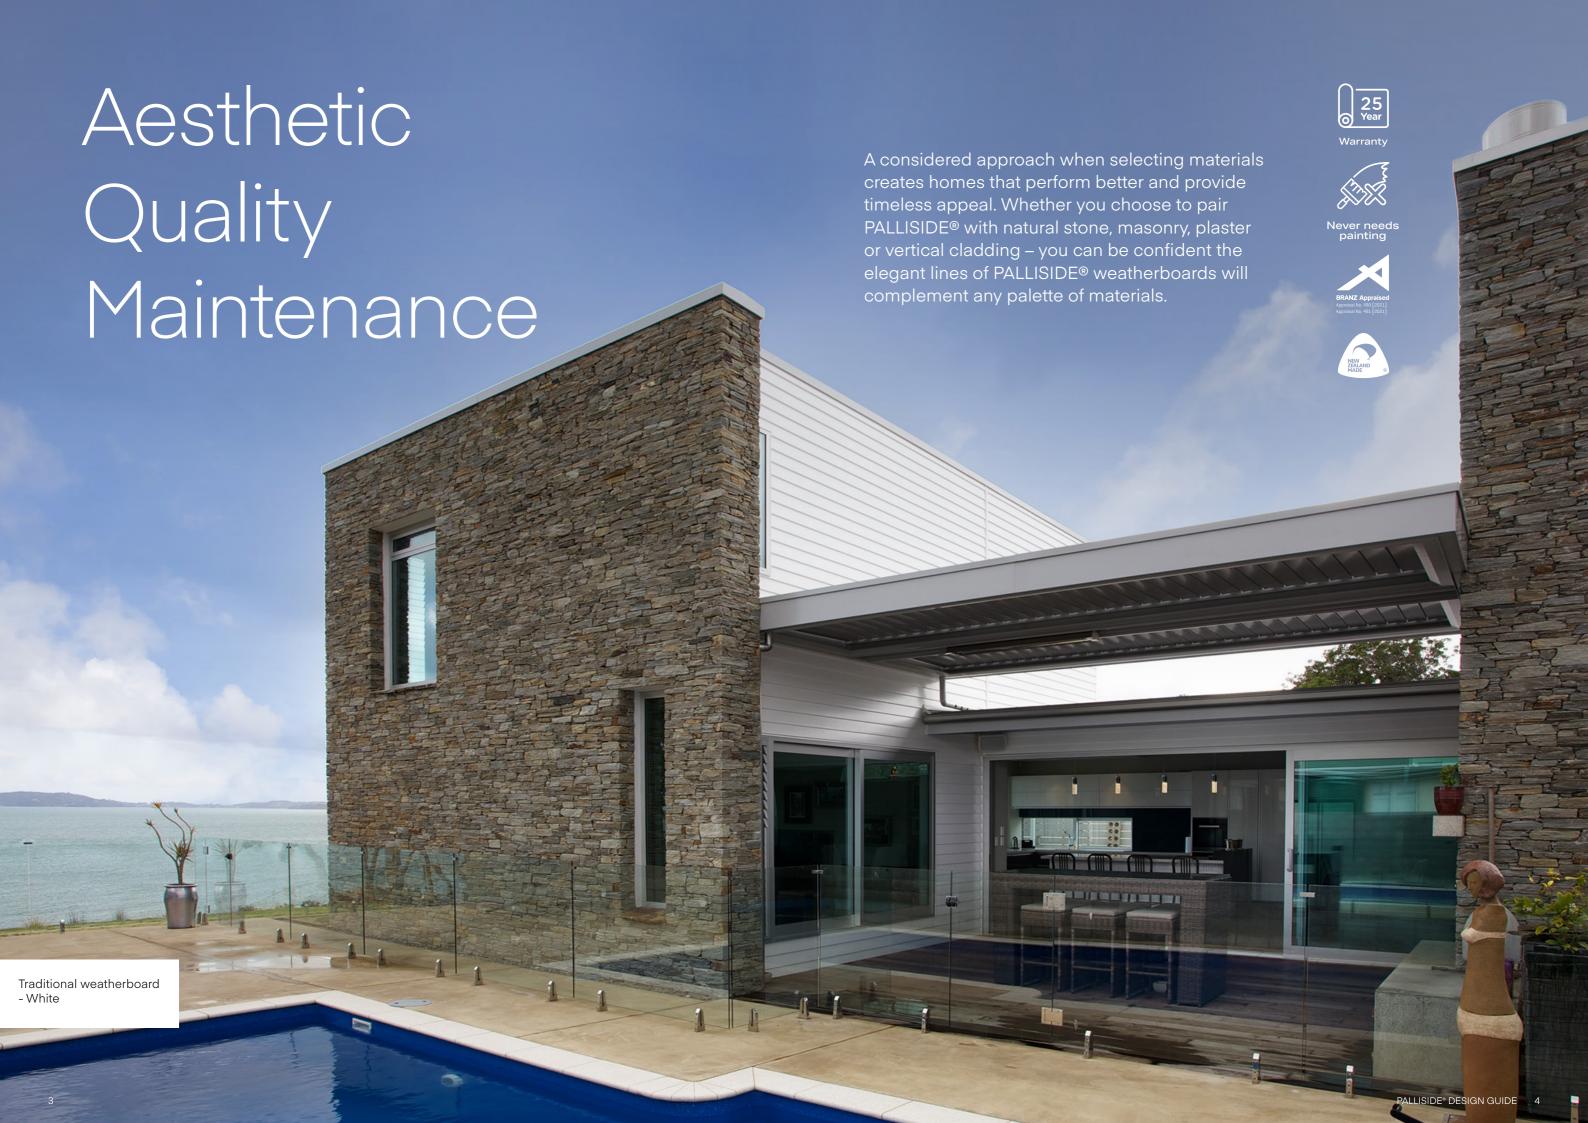

#### **Traditional**

Clean lines and the enduring bevelback weatherboard shape make this style a Kiwi favourite.

**Rusticated Smooth** 

Straight lines and concave curves make this a stylish alternative to traditional weatherboard.