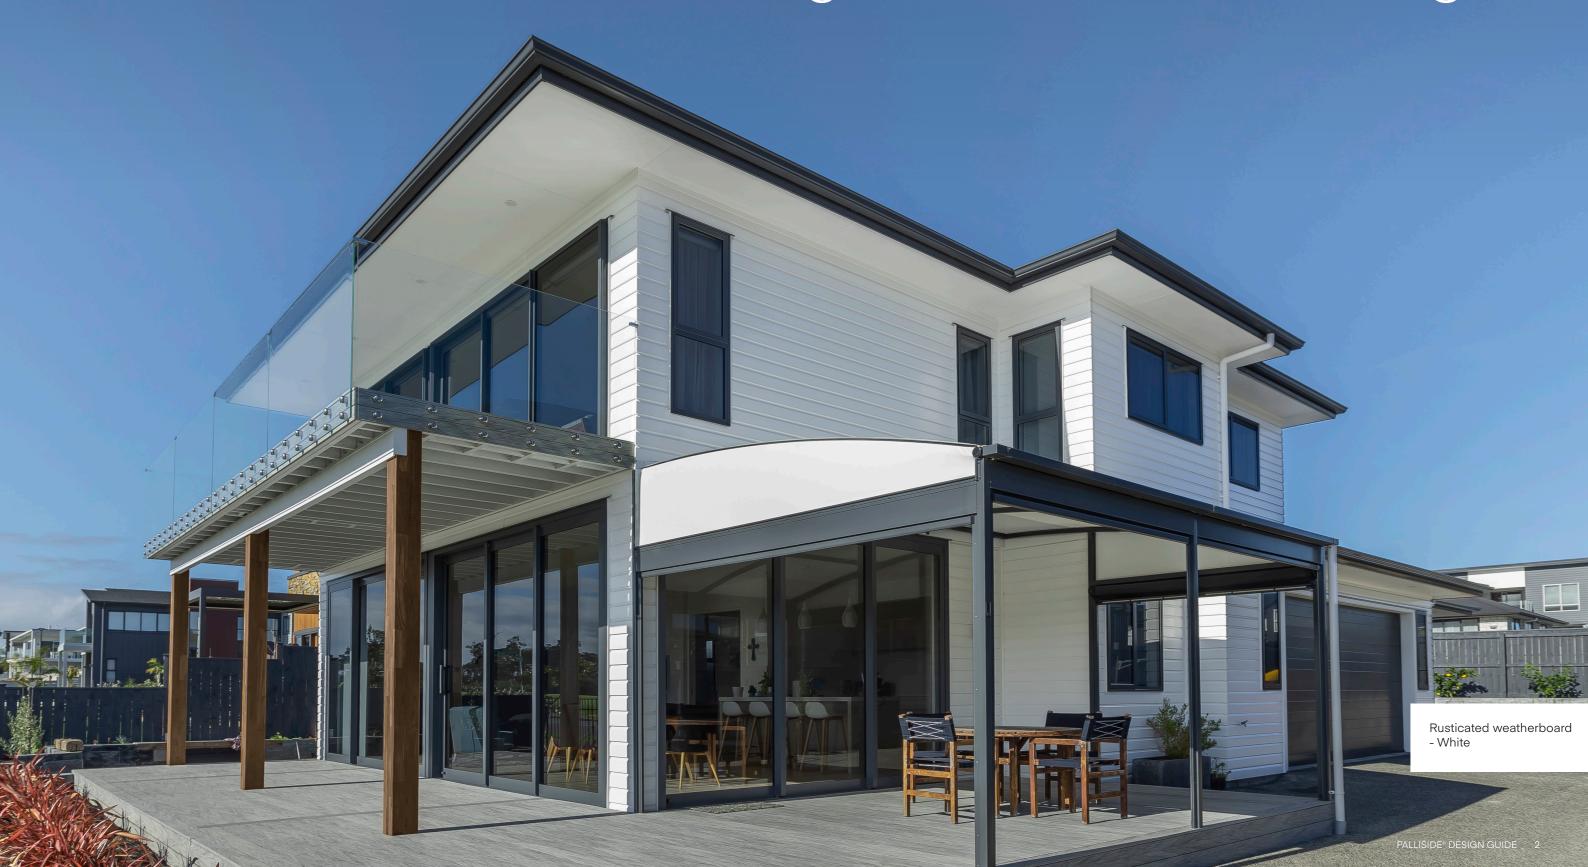

#### **Traditional**

Clean lines and the enduring bevelback weatherboard shape make this style a Kiwi favourite.

**Rusticated Smooth** 

Straight lines and concave curves make this a stylish alternative to traditional weatherboard.