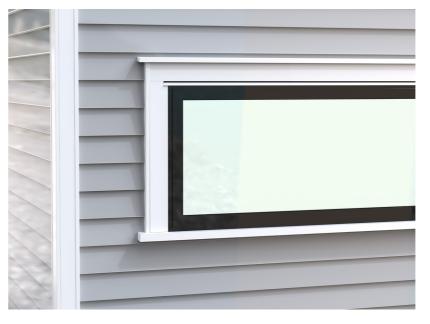

## **Traditional**

PALLISIDE® Traditional with Window Facing and Boxed Corner.

#### **Traditional**

PALLISIDE® Traditional with window scribers and corner soakers.