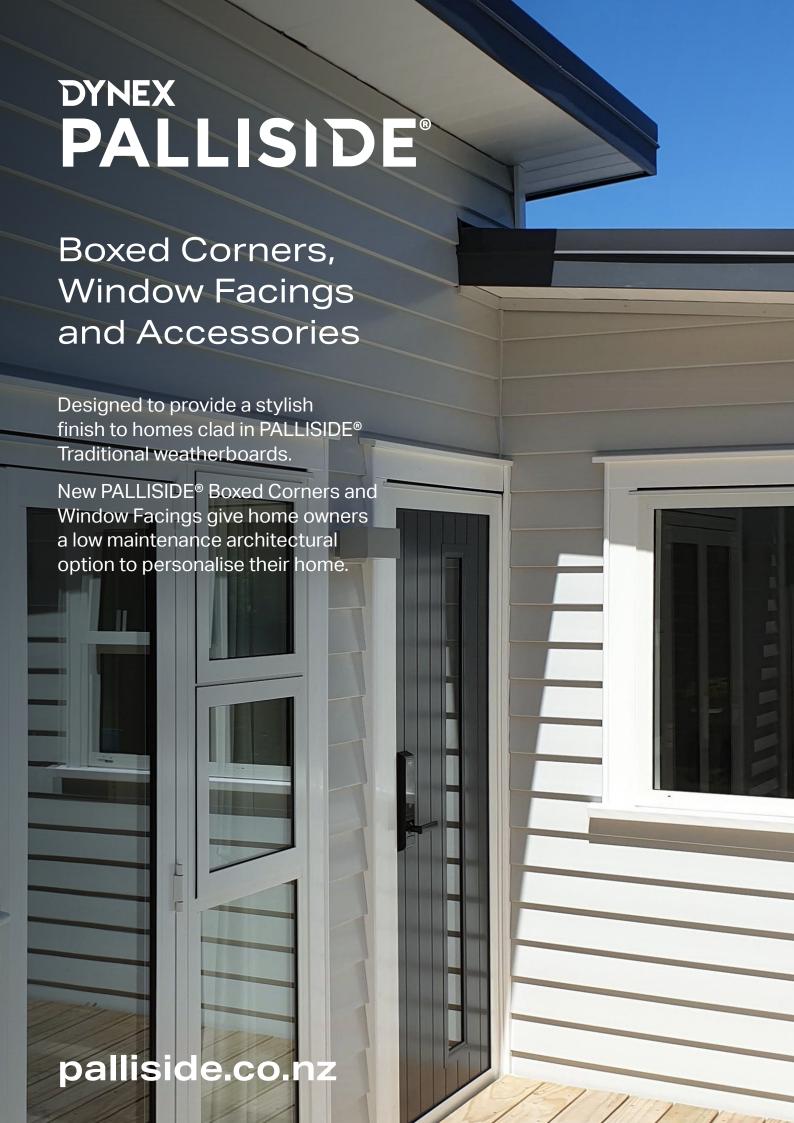

## DYNEX PALLISIDE®

PALLISIDE® Boxed Corners, Window Facings and Accessories

## **Key Features**

- Boxed Corner options available for different applications, including standard corner (as shown), 135° corners, flat boxed jointers and endcaps.
- Same resilient material as PALLISIDE® weatherboards and included in the same 25-year warranty.
- Available in Slate and White to match our most popular weatherboard colours.
- Pre-cut scribers match the PALLISIDE® traditional weatherboard profile saves time on site.
- Never needs painting.
- Designed and made in NZ for our unique climatic conditions
  withstands harsh UV and rainfall levels without degradation.
- Strong durable performance in salt laden coastal environments.
- Suitable for cavity and direct fix construction.