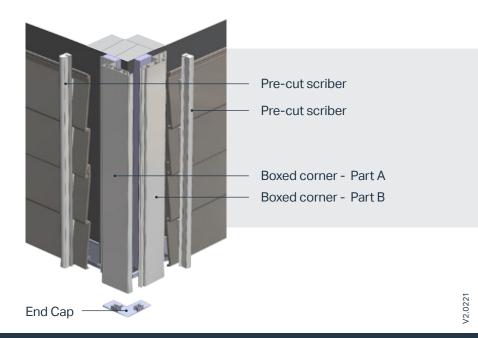

## **Key Features**

- Boxed Corner options available for different applications, including standard corner (as shown), 135° corners, flat boxed jointers and endcaps.
- Same resilient material as PALLISIDE® weatherboards and included in the same 25-year warranty.
- Available in Slate and White to match our most popular weatherboard colours.
- Pre-cut scribers match the PALLISIDE® traditional weatherboard profile saves time on site.
- Never needs painting.
- Designed and made in NZ for our unique climatic conditions
  withstands harsh UV and rainfall levels without degradation.
- Strong durable performance in salt laden coastal environments.
- Suitable for cavity and direct fix construction.