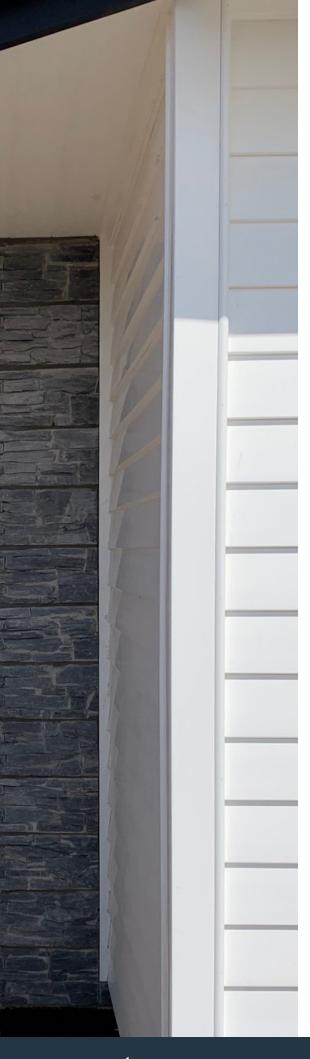

## **Key Features**

- Boxed Corner options available for different applications, including standard corner (as shown), 135° corners, flat boxed jointers and endcaps.
- Same resilient material as PALLISIDE® weatherboards and included in the same 25-year warranty.
- Available in Slate and White to match our most popular weatherboard colours.
- Pre-cut scribers match the PALLISIDE® traditional weatherboard profile saves time on site.
- Never needs painting.
- Designed and made in NZ for our unique climatic conditions
  withstands harsh UV and rainfall levels without degradation.
- Strong durable performance in salt laden coastal environments.
- Suitable for cavity and direct fix construction.